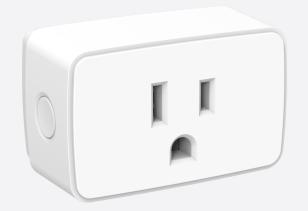

# 1800W SOCKET SWITCH US

MYCR-1800

## 1800W SOCKET SWITCH US PLUG

#### SIMPLE BUT POWERFUL.

Transform your electronic devices to wireless control with the compact socket switch plug.

All you need to do is plug the socket switch into an electrical outlet, plug a device into the socket switch, and control your device wirelessly using a remote control.