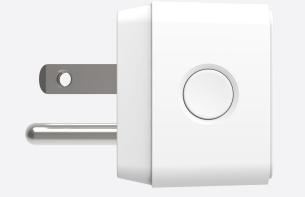

# 1800W SOCKET SWITCH US

MYCR-1800

## 1800W SOCKET SWITCH US PLUG

#### SIMPLE BUT POWERFUL.

Transform your electronic devices to wireless control with the compact socket switch plug.

All you need to do is plug the socket switch into an electrical outlet, plug a device into the socket switch, and control your device wirelessly using a remote control.