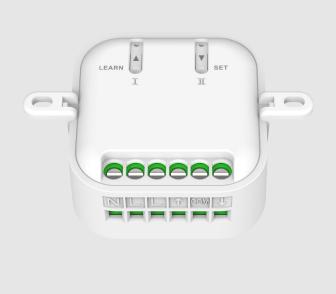

#### (i) FEATURES

- Used with remote control MJLT-2005.
- Built-it motor calibration setting.
- 32 memories, first in first out storage maintain.
- Scene status memory, create your desired atmosphere.

#### (O) TECHNICAL DATA

- Input Rating: 230V~50Hz
- Output Rating: 1000W x 2 Resistive Load.
- Radio Frequency: 433.92MHz
- Power consumption: <1W
- Environment Temperature: 0-40 °C
- Range: Up to 50 Meter range (Depends on building materials)