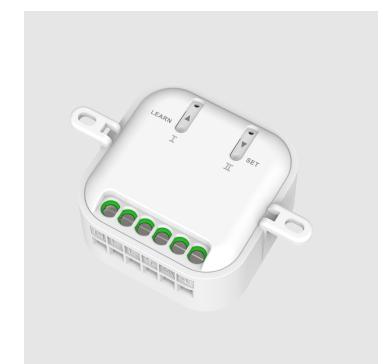

## SHUTTER BLIND MODULE RECEIVER

MJLR-2001













# SHUTTER BLIND MODULE RECEIVER

#### SIMPLE BUT POWERFUL.

From shutters to pavilions, motorized electronics and furnishing are part of a modern home. Now they can be part of your connected home.

1000W x 2 Resistive load, controlling up / down / stop.

#### (i) FEATURES

- Used with remote control MJLT-2005.
- Built-it motor calibration setting.
- 32 memories, first in first out storage maintain.
- Scene status memory, create your desired atmosphere.

#### (O) TECHNICAL DATA

- Input Rating: 230V~50Hz
- Output Rating: 1000W x 2 Resistive Load.
- Radio Frequency: 433.92MHz
- Power consumption: <1W
- Environment Temperature: 0-40 °C
- Range: Up to 50 Meter range (Depends on building materials)

### ⟨O⟩ SPECIFICATION

- Dimension (W x H x D): 48 x 48 x 25 mm
- Weight: 40g