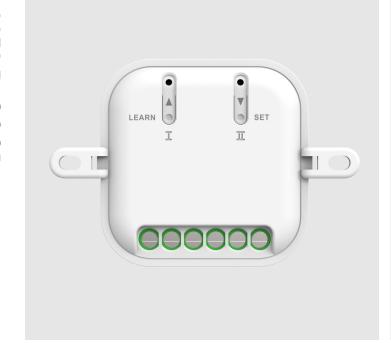

## SHUTTER BLIND MODULE RECEIVER

MJLR-2001

# SHUTTER BLIND MODULE RECEIVER

### ⟨O⟩ SPECIFICATION

- Dimension (W x H x D): 48 x 48 x 25 mm
- Weight: 40g