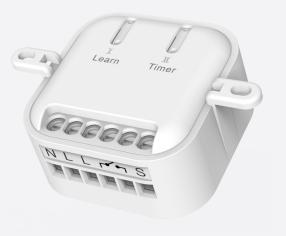

#### O TECHNICAL DATA

- Input Rating: 230V~50Hz
- Output Rating: 1. AC Output 2300W Resistive Load
  2. Voltage Free (Dry port)
- Radio Frequency: 433.92MHz
- Power Consumption: <1W
- Environment Temperature: 0-40 °C
- Range: Up to 50 Meter range (Depends on building materials)