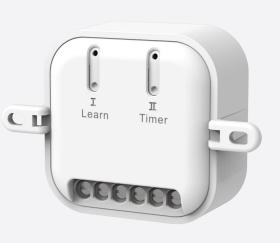

# PUSH SWITCH DELAY-OFF TIMER RECEIVER MODULE

W B R - 2 2 0 3

## PUSH SWITCH DELAY-OFF MODULE

#### *i*) FEATURES

- Compatible to L and M series
- AC and Voltage free output receiver module
- Delay timer function 0, 1s, 3s, 30s, 60s.
- Compatible with standard wired Push Switch.
- 32 memories, first in first out storage maintain.
- Fits into standard wall box.