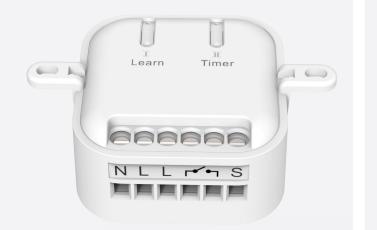

#### O TECHNICAL DATA

- Input Rating: 230V~50Hz
- Output Rating: 1. AC Output 2300W Resistive Load
  2. Voltage Free (Dry port)
- Radio Frequency: 433.92MHz
- Power Consumption: <1W
- Environment Temperature: 0-40 °C
- Range: Up to 50 Meter range (Depends on building materials)