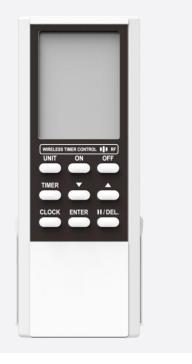

#### SIMPLE BUT POWERFUL.

Digital remote control with LCD display. Portable wireless timer control with 16 programmable channels to control individual receivers on daily basis at a preprogrammed time up to maximum 12 times a day. Includes random timer.

#### *i* features

- Compatible to L and M series.
- 16 Channels / 12 Timers.
- 3 types of timer Random / Single / Daily cycle.
- Battery operated.
- Red LED indication.
- Easy screw mounting wall bracket holder. (included)
- Children protection mode.