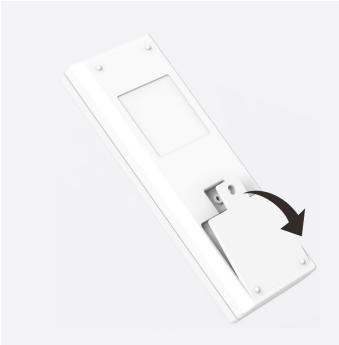

#### *i* features

- Compatible to L and M series.
- 16 Channels / 12 Timers.
- 3 types of timer Random / Single / Daily cycle.
- Battery operated.
- Red LED indication.
- Easy screw mounting wall bracket holder. (included)
- Children protection mode.