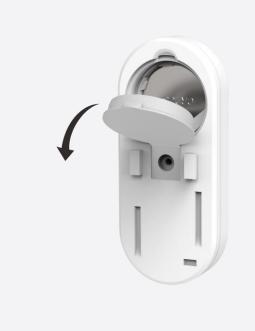

## OTECHNICAL DATA

- Battery: 3V CR2032 Lithium Cell Battery (included)
- Radio Frequency: 868 MHz
- Environment Temperature: 0-40 °C