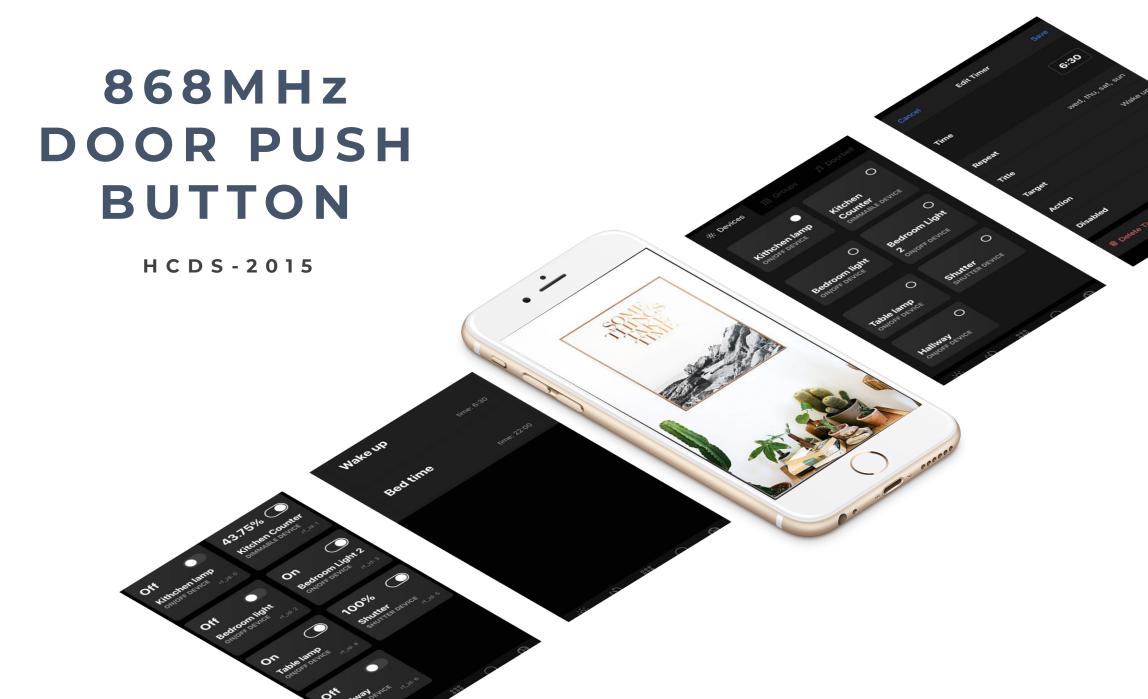

## DOOR PUSH BUTTON

868 MHz battery operated wireless push button remote.

Controls as door chime push button, triggers scene or as an alert arm / disarm feature.

Using the app to set up timers or scene and trigger the scene via app for this door push button.

## (i)features

- IP55 weather / water-resistant push button.
- Red LED rim around the push button.
- Define each button press action via the app to represent your desired feature.
- Battery operated with battery low indication.
- Stand along on table, screw fix or mount with double-sided adhesive tape.