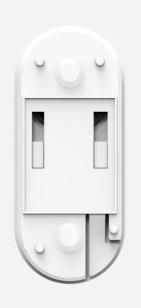

## (i)features

- IP55 weather / water-resistant push button.
- Red LED rim around the push button.
- Define each button press action via the app to represent your desired feature.
- Battery operated with battery low indication.
- Stand along on table, screw fix or mount with double-sided adhesive tape.

## (O) SPECIFICATION

- Dimension (W x H x D): 70 x 30 x 15 mm
- Weight: 35g