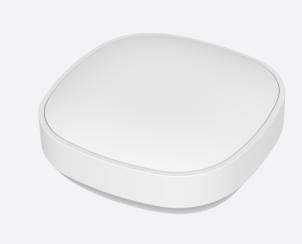

# ONE BUTTON REMOTE

868 MHz battery operated wireless single button remote.Controls ON/OFF receivers or dimmer receivers.With its small design, the single button remote can be easily mounted on any surface or location at home.Using the app to set up timers or scene and trigger the scene via app for this one button remote.

### SPECIFICATION

- Dimension (W x H x D): 47 x 47 x 15 mm
- Weight: 30g