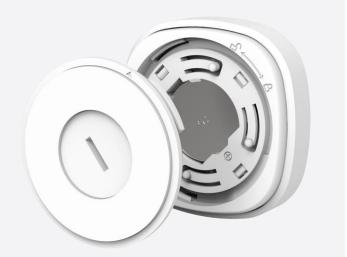

## *i* FEATURES

- Single, double, triple click action or even long press feature. Define each button press action via the app to represent your desired feature.
- Battery operated.
- Stand along on table or mount with double-sided adhesive tape.

#### O TECHNICAL DATA

- Battery: 3V CR2032 Lithium Cell Battery (included)
- Radio Frequency: 868 MHz
- Environment Temperature: 0-40 °C