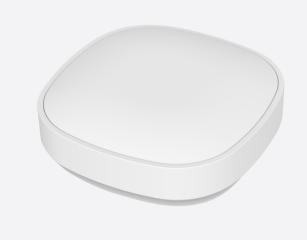

#### SIMPLE BUT POWERFUL.

Compact, battery-powered wireless single button remote. Controls ON/OFF receivers or dimmer receivers. With its small design, the single button remote can be easily mounted on any surface or location at home. (i.e under the desk or beside the bed)

### SPECIFICATION

- Dimension (W x H x D): 47 x 47 x 15 mm
- Weight: 30g