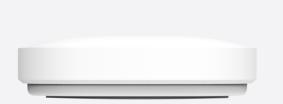

# ONE BUTTON REMOTE

MEBT-2004

1 star











## ONE BUTTON REMOTE

#### SIMPLE BUT POWERFUL.

Compact, battery-powered wireless single button remote. Controls ON/OFF receivers or dimmer receivers. With its small design, the single button remote can be easily mounted on any surface or location at home. (i.e under the desk or beside the bed)

#### *i*) FEATURES

- Compatible to L and M series.
- Smooth dimming control.
- Single and double click action.
- Battery operated.
- Stand along on table or mount with double-sided adhesive tape.

#### O TECHNICAL DATA

- Battery: 3V CR2032 Lithium Cell Battery (included)
- Radio Frequency: 433.92MHz
- Environment Temperature: 0-40 °C
- Range: Up to 50 Meter range (Depends on building materials)

### SPECIFICATION

- Dimension (W x H x D): 47 x 47 x 15 mm
- Weight: 30g