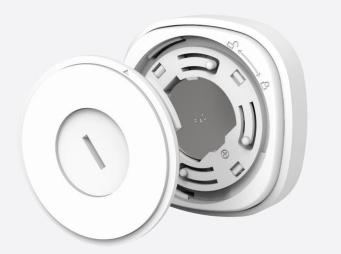

#### *i*) FEATURES

- Compatible to L and M series.
- Smooth dimming control.
- Single and double click action.
- Battery operated.
- Stand along on table or mount with double-sided adhesive tape.

#### O TECHNICAL DATA

- Battery: 3V CR2032 Lithium Cell Battery (included)
- Radio Frequency: 433.92MHz
- Environment Temperature: 0-40 °C
- Range: Up to 50 Meter range (Depends on building materials)