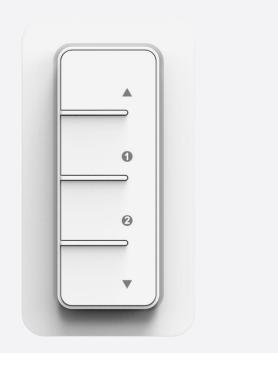

## SHUTTER BLIND REMOTE

SIMPLE BUT POWERFUL.

From shutters to pavilions, motorized electronics and furnishing are part of a modern home. Now they can be part of your connected home.

2-in-1 handy remote or wall switch control can easily be wall mounted and or affix on any magnetic base.

## (i) FEATURES

- Compatible to MJLR-2001.
- Control up and down or stop at desired position.
- 2 scene buttons, configure your favorite scenario scenes.
- Battery operated.
- Red LED indication representing different operation status.
- Easy screw mounting or on magnetic surface.