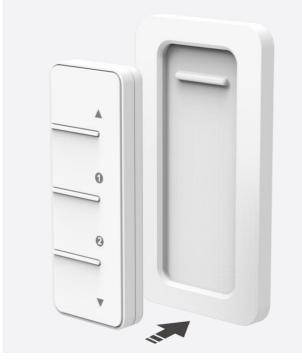

## SHUTTER BLIND REMOTE

SIMPLE BUT POWERFUL.

From shutters to pavilions, motorized electronics and furnishing are part of a modern home. Now they can be part of your connected home.

2-in-1 handy remote or wall switch control can easily be wall mounted and or affix on any magnetic base.

## (i) FEATURES

- Compatible to MJLR-2001.
- Control up and down or stop at desired position.
- 2 scene buttons, configure your favorite scenario scenes.
- Battery operated.
- Red LED indication representing different operation status.
- Easy screw mounting or on magnetic surface.